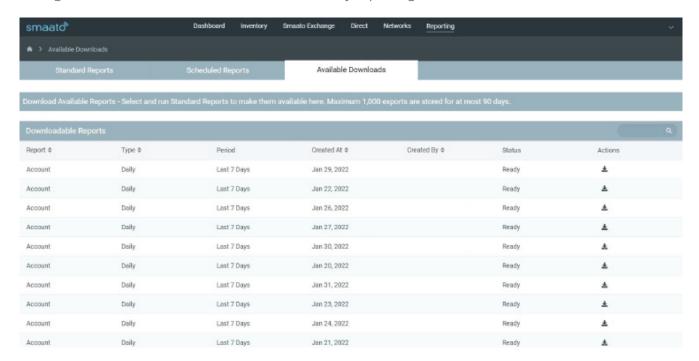

# **Available reports**

When you log in to view your reports, you'll be able to select among predefined reports.

#### For publishers: available reports in SPX

**Account Report:** Daily breakdown of KPI's requests, revenue, fill, served ads, impressions, view rate, and eCPM Simply select your frequency and choose your recipients. Reach audiences who opt in.

For SDX, get immediate access to account activity and error reporting.

Created reports will appear in your Available Downloads section.