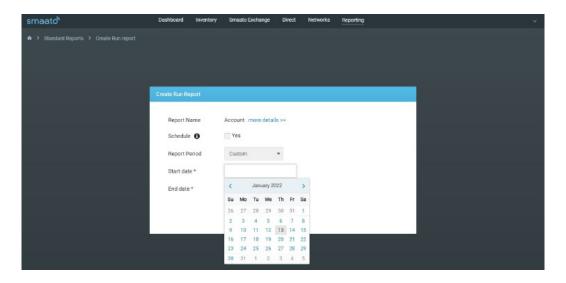

#### **Customized reporting windows**

Select yesterday, Last 7, 14, or 30 days, or pick a custom date range.

# **Scheduling reports**

While you can always download an immediate report, we also give our publishers and marketers the ability to schedule frequent reporting views.

In SPX and SDX, you have the option to subscribe to Scheduled Standard Reports, which sends automatically generated reports directly to your email. You can also choose how often you receive them: daily, weekly (on Mondays), or monthly (on the first of the month). Simply preselect reports and date ranges, specify your recipients, and we'll take care of the rest.